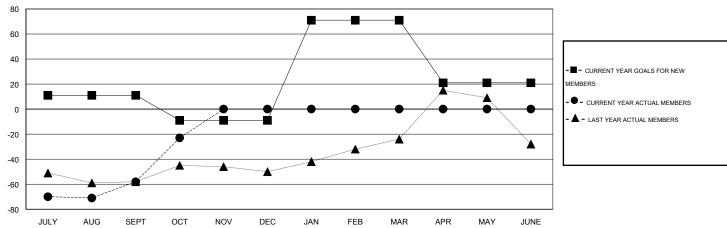

## GOALS AND ACTUAL MEMBERS CUMULATIVE

| DROPPED CLUBS: 0  DROPPED MEMBERS |     | 29 CLUBS OF 52 ADDED 1 OR MORE NEW MEMBERS | GENDER DISTRIBUTION  MALE 766 (56.24%  FEMALE 596 (43.76% |     |  |
|-----------------------------------|-----|--------------------------------------------|-----------------------------------------------------------|-----|--|
| DECEASED                          | 11  | CLICK HERE FOR HEALTH                      | FAMILY UNIT MEMBERS                                       | 358 |  |
| CLUB CANCELLED                    | 0   | ASSESSMENT DATA                            | HEAD OF HOUSEHOLD                                         |     |  |
| OTHER                             | 103 |                                            | TIEAD OF HOUSEHOLD                                        | 174 |  |
| TOTAL                             | 114 |                                            | NON-HEAD OF HOUSEHOLD                                     | 184 |  |